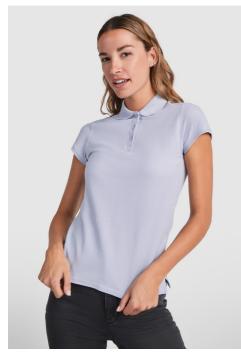

## **STAR WOMAN R6634**

#### DESCRIPTION

Short-sleeve polo shirt for women. Reinforced covered seams in interior collar. 1x1 ribbed collar and cuffs. Side seams and fitted cut. Narrow 3-button placket. Side slits. Removable label.

#### COMPOSITION

100% cotton, piqué, 200 gsm. Heather grey 58: 85% cotton, piqué / 15% viscose.