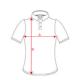

### SCHEME

50 un. 5 un.

COLORS

| Adults:                                                                                                                      | s    | м    | L    | XL   | 2XL  | 3XL  |
|------------------------------------------------------------------------------------------------------------------------------|------|------|------|------|------|------|
| WIDTH (A)                                                                                                                    | 42cm | 45cm | 48cm | 51cm | 54cm | 57cm |
| LONG (B)                                                                                                                     | 61cm | 63cm | 65cm | 67cm | 69cm | 70cm |
| *[Measured from the edge 1 cm below the sleeves / Measured from the highest point of the shoulder to the end of the garment] |      |      |      |      |      |      |