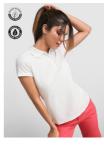

## **STAR WOMAN R6634**

#### DESCRIPTION

Short-sleeve polo shirt for women. Reinforced covered seams in interior collar. 1x1 ribbed collar and cuffs. Side seams and fitted cut. Narrow 3-button placket. Side slits. Removable label.