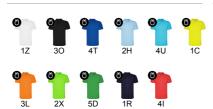

#### SCHEME

|       | Вох    | Pack  |
|-------|--------|-------|
| Kids: | 50 un. | 1 un. |

COLORS

| Kids:        | 4    | 8      | 12   | 16     |
|--------------|------|--------|------|--------|
| WIDTH<br>(A) | 34cm | 38cm   | 42cm | 46cm   |
| LONG<br>(B)  | 48cm | 53.5cm | 59cm | 64.5cm |