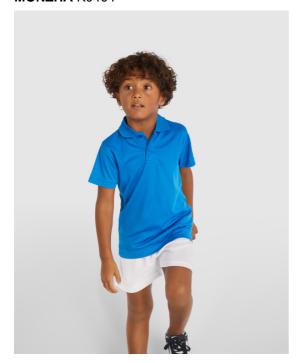

#### DESCRIPTION

Short-sleeve technical polo-shirt. Knitted collar with 3-button placket. Breathable, easy to wash and dry fabric. Removable label. Technical fabric. Breathable fabric.

### COMPOSITION

100% polyester piqué, 150 gsm.