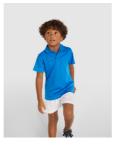

#### DESCRIPTION

Short-sleeve technical polo-shirt. Knitted collar with 3-button placket. Breathable, easy to wash and dry fabric. Removable label. Technical fabric. Breathable fabric.