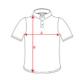

# SCHEME

QUANTITIES

Adults:

| Box   | Pack |
|-------|------|
| 50 un | 1 un |

COLORS SIZES

| Adults:   | s    | М    | L    | XL   | 2XL  | 3XL  |
|-----------|------|------|------|------|------|------|
| WIDTH (A) | 49cm | 52cm | 55cm | 58cm | 62cm | 66cm |
| LONG (B)  | 69cm | 71cm | 73cm | 75cm | 77cm | 79cm |

Measured from the edge 1 cm below the sleeves / Measured from the highest point of the shoulder to the end of the garment]