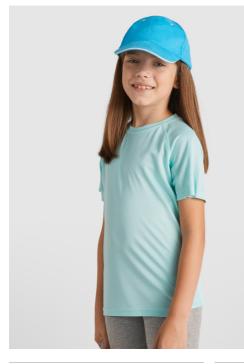

### DESCRIPTION

Technical short-sleeve raglan t-shirt. Crew neck with matching covered seams. Bottom sleeve panels. Matching overlock in armhole and sleeve panel. CONTROL-DRY fabric. Removable label. Technical fabric.

## COMPOSITION

100% polyester, waffle interlock, 135 gsm.

#### SIZES

4 · 8 · 12 · 16