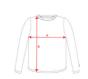

## SCHEME

Kids:

Вох Pack 50 un. 5 un.

COLORS

| Kids:        | 4    | 8    | 12   | 16   |
|--------------|------|------|------|------|
| WIDTH<br>(A) | 34cm | 38cm | 42cm | 46cm |
| LONG<br>(B)  | 50cm | 55cm | 60cm | 65cm |

red from the highest point of the shoulder to the end of the garment] the edge 1 cm be