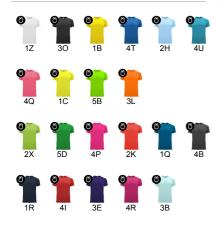

## SCHEME

Kids:

Вох Pack 50 un. 5 un.

COLORS

| Kids:        | 4    | 8    | 12   | 16   |
|--------------|------|------|------|------|
| WIDTH<br>(A) | 34cm | 38cm | 42cm | 46cm |
| LONG<br>(B)  | 50cm | 55cm | 60cm | 65cm |