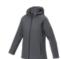

# **notus** women's padded softshell jacket

○ **38339** (XS - 2XL)

## features

- Interior custom branding options
- Detachable hood attached with snap buttons
- Tearaway-cutaway main label for tagless comfort
- Center front contrast reversed coil zipper
- Inner stormflap with chin quard
- Front pockets with zipper
- Sleeve pocket with zipper
- Inner pocket of mesh
- Hangerloop

## available colours

**82** storm grey