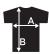

## sizing

(XS - 2XL)

| SIZE | X2   | 2  | M    | L  | ΧL   | 21 |
|------|------|----|------|----|------|----|
| Α    | 48   | 51 | 54   | 57 | 60   | 6  |
| В    | 69,5 | 71 | 72,5 | 74 | 75,5 | 7  |

Measurement 'A': 1/2 chest (measured 2 cm from armpit) Measurement 'B': center back length Note: On wearable items a tolerance is applicable