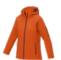

# **notus** women's padded softshell jacket

○ **38339** (XS - 2XL)

## available colours

**82** storm grey