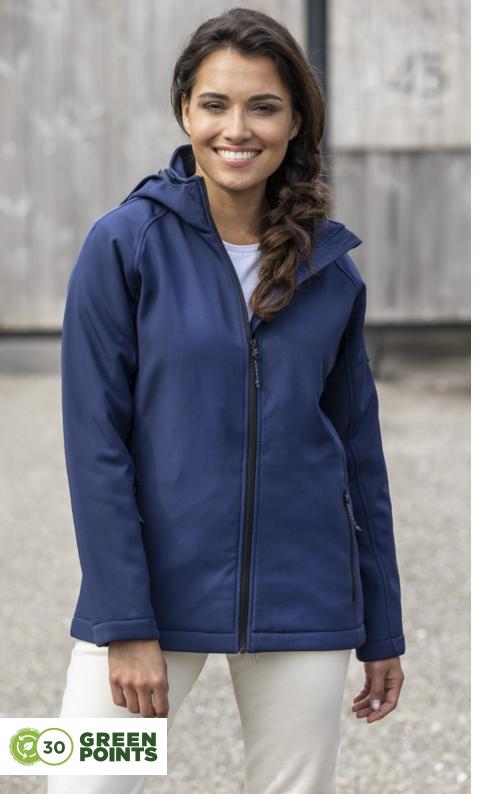

# **notus** women's padded softshell jacket

○ **38339** (XS - 2XL)

### fabric

Mechanical stretch woven of 100% Polyester

 $250 \text{ g/m}^2$ 

## features

- Interior custom branding options
- Detachable hood attached with snap buttons
- Tearaway-cutaway main label for tagless comfort
- Center front contrast reversed coil zipper
- Inner stormflap with chin quard
- Front pockets with zipper
- Sleeve pocket with zipper
- Inner pocket of mesh
- Hangerloop

## available colours

**82** storm grey