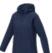

# **notus** women's padded softshell jacket

○ **38339** (XS - 2XL)

## features

- Interior custom branding options
- Detachable hood attached with snap buttons
- Tearaway-cutaway main label for tagless comfort
- Center front contrast reversed coil zipper
- Inner stormflap with chin quard
- Front pockets with zipper
- Sleeve pocket with zipper
- Inner pocket of mesh
- Hangerloop

## available colours

**82** storm grey