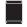

# **notus** women's padded softshell jacket

○ **38339** (XS - 2XL)

### fabric

Mechanical stretch woven of 100% Polyester

 $250 \text{ g/m}^2$ 

## features

- Interior custom branding options
- Detachable hood attached with snap buttons
- Tearaway-cutaway main label for tagless comfort
- Center front contrast reversed coil zipper
- Inner stormflap with chin quard
- Front pockets with zipper
- Sleeve pocket with zipper
- Inner pocket of mesh
- Hangerloop