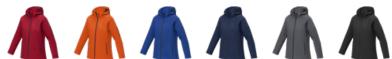

y-cutaway main label for tagless comfort
- Center front contrast reversed coil zipper
- Inner stormflap with chin quard
- Front pockets with zipper
- Sleeve pocket with zipper
- Inner pocket of mesh
- Hangerloop

### care instructions









## sizing

(XS - 2XL)



| SIZE | X2   | 2  | M    | L  | ΧL   | 21 |
|------|------|----|------|----|------|----|
| Α    | 48   | 51 | 54   | 57 | 60   | 6  |
| В    | 69,5 | 71 | 72,5 | 74 | 75,5 | 7  |

Measurement 'A': 1/2 chest (measured 2 cm from armpit) Measurement 'B': center back length Note: On wearable items a tolerance is applicable

## pieces per carton



5 pcs in one master polybag (100% recycled



10 pieces per carton

## decoration options

Transfer

**B** Embroidery fixed

30 Embroidery













## available colours















**82** storm grey