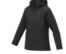

# **notus** women's padded softshell jacket

○ **38339** (XS - 2XL)

## features

- Interior custom branding options
- Detachable hood attached with snap buttons
- Tearaway-cutaway main label for tagless comfort
- Center front contrast reversed coil zipper
- Inner stormflap with chin quard
- Front pockets with zipper
- Sleeve pocket with zipper
- Inner pocket of mesh
- Hangerloop

## available colours

**82** storm grey