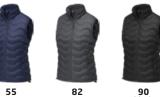

#### pieces per carton

5 pcs in one master polybag (100% recycled PES)

decoration options  $\mathscr{B}$  Embroidery fixed

available colours

navy

90

82 storm grey

black