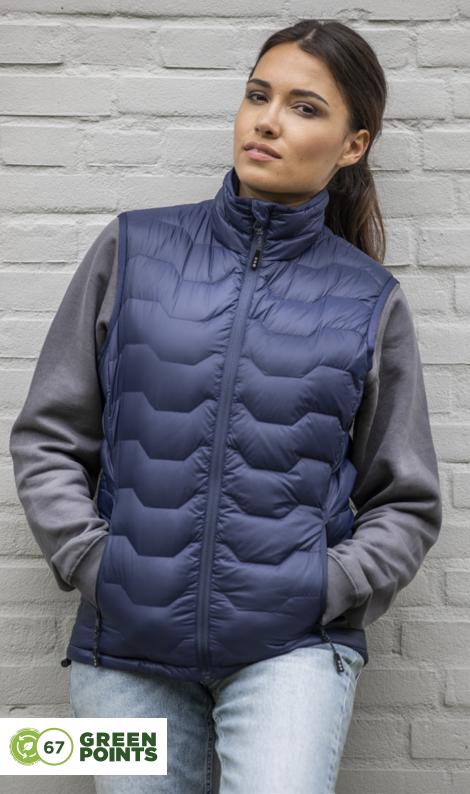

## epidote women's GRS RECYCLED INSULATED DOWN BODYWARMER ○ **37537** (XS - 2XL)

#### fabric

Dull cire 380T woven with water repellent and downproof finish of 100% GRS certified recycled nylon

#### features

- Downproof pressed fabric
- GRS recycled center front zipper
- Hand pockets with zippers
- Inside left bottom pocket
- Elastic binding at the cuffs and the bottom of jacket
- Easy grip zipper puller
- Inner stormflap with chinguard
- Breathable and windproof
- Branded hangerloop
- GRS and RDS certified recycled down insulation