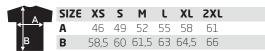

### sizing

Measurement 'A': 1/2 chest (measured 2 cm from armpit) Measurement 'B': center back length Note: On wearable items a tolerance is applicable