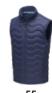

# epidote MEN'S GRS RECYCLED INSULATED DOWN BODYWARMER

**37536** (XS - 3XL)

## fabric

Dull cire 380T woven with water repellent and downproof finish of 100% GRS certified recycled nylon

## features

- Downproof pressed fabric
- GRS recycled center front zipper
- Hand pockets with zippers
- Inside left bottom pocket
- Elastic binding at the cuffs and the bottom of jacket
- Easy grip zipper puller
- Inner stormflap with chinguard
- Breathable and windproof
- Branded hangerloop
- GRS and RDS certified recycled down insulation