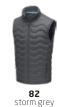

Elastic binding at the cuffs and the bottom of jacket
- Easy grip zipper puller
- Inner stormflap with chinguard
- Breathable and windproof
- Branded hangerloop
- GRS and RDS certified recycled down insulation

#### care instructions











# sizing

(XS - 3XL)



|  | SIZE | XS   | S  | М    | L  | ΧL   | ZXL | 3X  |
|--|------|------|----|------|----|------|-----|-----|
|  | Α    | 51   | 54 | 57   | 60 | 63   | 66  | 69  |
|  | В    | 65,5 | 67 | 68,5 | 70 | 71,5 | 73  | 74, |

Measurement 'A': 1/2 chest (measured 2 cm from armpit) Measurement 'B': center back length Note: On wearable items a tolerance is applicable

# pieces per carton



5 pcs in one master polybag (100% recycled



15 pieces per carton

# decoration options

Embroidery fixed













## available colours