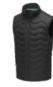

lastic binding at the cuffs and the bottom of jacket
- Easy grip zipper puller
- Inner stormflap with chinguard
- Breathable and windproof
- Branded hangerloop
- GRS and RDS certified recycled down insulation

#### care instructions











# sizing

(XS - 3XL)



|  | SIZE | XS   | S  | М    | L  | ΧL   | ZXL | 3X  |
|--|------|------|----|------|----|------|-----|-----|
|  | Α    | 51   | 54 | 57   | 60 | 63   | 66  | 69  |
|  | В    | 65,5 | 67 | 68,5 | 70 | 71,5 | 73  | 74, |

Measurement 'A': 1/2 chest (measured 2 cm from armpit) Measurement 'B': center back length Note: On wearable items a tolerance is applicable

# pieces per carton



5 pcs in one master polybag (100% recycled



15 pieces per carton

# decoration options

Embroidery fixed













## available colours