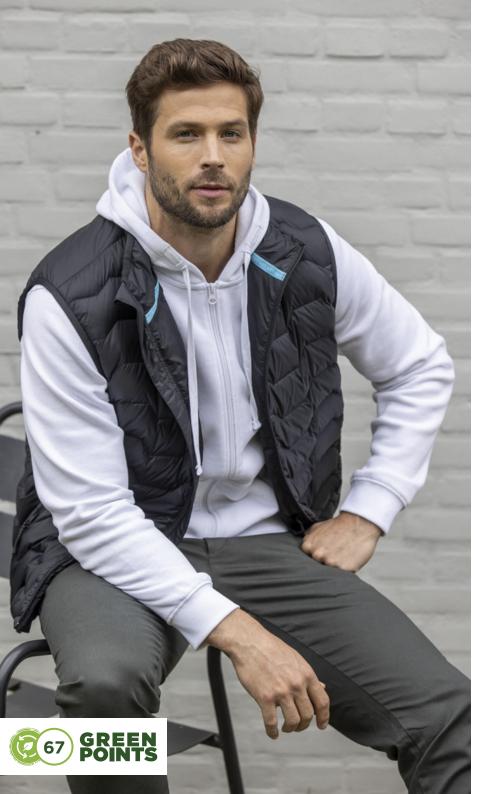

# epidote MEN'S GRS RECYCLED INSULATED DOWN BODYWARMER

**37536** (XS - 3XL)

## fabric

Dull cire 380T woven with water repellent and downproof finish of 100% GRS certified recycled nylon

## features

- Downproof pressed fabric
- GRS recycled center front zipper
- Hand pockets with zippers
- Inside left bottom pocket
- Elastic binding at the cuffs and the bottom of jacket
- Easy grip zipper puller
- Inner stormflap with chinguard
- Breathable and windproof
- Branded hangerloop
- GRS and RDS certified recycled down insulation