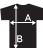

# sizing

(XS - 3XL)

|  | SIZE | XS   | S  | М    | L  | ΧL   | ZXL | 3X  |
|--|------|------|----|------|----|------|-----|-----|
|  | Α    | 51   | 54 | 57   | 60 | 63   | 66  | 69  |
|  | В    | 65,5 | 67 | 68,5 | 70 | 71,5 | 73  | 74, |

Measurement 'A': 1/2 chest (measured 2 cm from armpit) Measurement 'B': center back length Note: On wearable items a tolerance is applicable