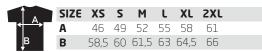

### sizing

Measurement 'A': 1/2 chest (measured 2 cm from armpit) Measurement 'B': center back length Note: On wearable items a tolerance is applicable