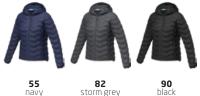

#### pieces per carton

decoration options  $\mathscr{B}$  Embroidery fixed

available colours

82 storm grey