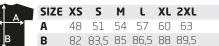

### sizing

Measurement 'A': 1/2 chest (measured 2 cm from armpit) Measurement 'B': center back length from high shoulder point Note: On wearable items a tolerance is applicable