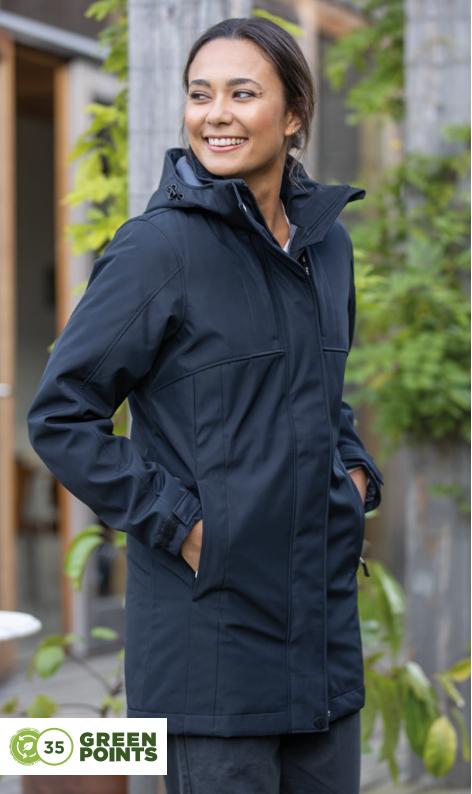

## HARDY WOMEN'S INSULATED PARKA

0 38335 (XS-2XL)

#### features

- 8000 mm waterproof and 5000 g/m<sup>2</sup> breathable
- Detachable hood
- Storm flap with chinguard
- Center front zipper
- Front pockets with zipper closure
- Chest pocket with zipper closure
- Adjustable cuffs with hook and loop closure
- Branded rubber hanger loop
- Heat transfer main label for tagless comfort