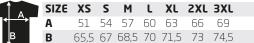

## sizing

Measurement 'A': 1/2 chest (measured 2 cm from armpit) Measurement 'B': center back length from high shoulder point Note: On wearable items a tolerance is applicable