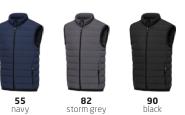

# Gadget Z@NE®

# **CALTHA** MEN'S INSULATED DOWN BODYWARMER

750T woven double layer pongee of 100% Polyester.

♂ 39435 (XS-3XL)



g/m²

164 g/m<sup>2</sup>

#### features

- Heat seal quilting
- GRS and RDS certified recycled down insulation

and 10% recycled feathers

- Inner stormflap with chinguard
- Flat knit elasticated rib cuffs and bottom hem
- Front pockets with zipper closure
- Easy grip zipper pullers
- Heat transfer main label for tagless comfort

# **OEKO-TEX**® STANDARD 100 1308024 Centexbel Tested for harmful substances. www.oeko-tex.com/standard100

#### available colours



### care instructions



## sizing





Measurement 'A': 1/2 chest (measured 2 cm from armpit) Measurement 'B': center back length from high shoulder point Note: On wearable items a tolerance is applicable

#### pieces per carton

5 pcs in one master polybag (100% recycled PES)

15 pieces per carton

### decoration options

ℬ Embroidery 🕅 Transfer

🕅 3D Embroidery 🛱 Digital Transfer