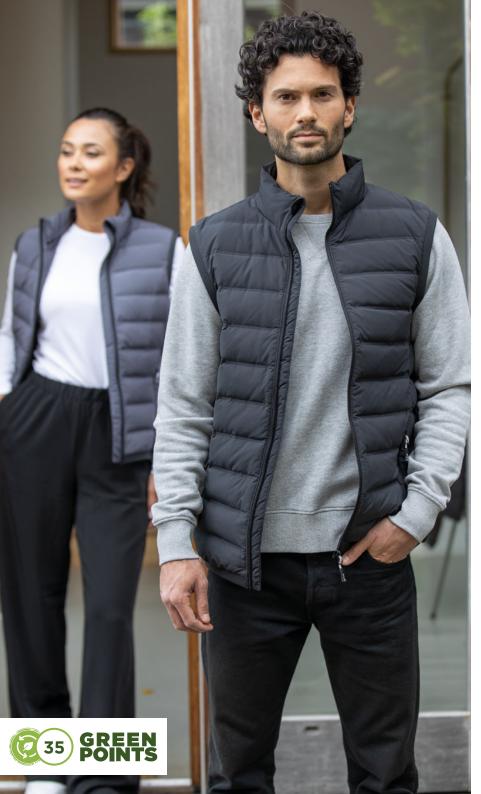

# **CALTHA** MEN'S INSULATED DOWN BODYWARMER

750T woven double layer pongee of 100% Polyester.

♂ 39435 (XS-3XL)

g/m²

164 g/m<sup>2</sup>

#### features

- Heat seal quilting
- GRS and RDS certified recycled down insulation

and 10% recycled feathers

- Inner stormflap with chinguard
- Flat knit elasticated rib cuffs and bottom hem
- Front pockets with zipper closure
- Easy grip zipper pullers
- Heat transfer main label for tagless comfort