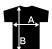

# sizing (XS-XXXL)

| Size: | XS   | S  | M    | L  | ΧL   | 2XL | 3XL  |  |
|-------|------|----|------|----|------|-----|------|--|
| Α     | 51   | 54 | 57   | 60 | 63   | 66  | 69   |  |
| В     | 65,5 | 67 | 68,5 | 70 | 71,5 | 73  | 74,5 |  |

Measurement 'A': 1/2 chest (measured 2 cm from armpit) Measurement 'B': center back length Note: On wearable items a tolerance is applicable