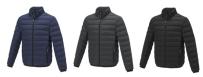

# **macin** MEN'S INSULATED DOWN JACKET

**39339** (XS-XXXL)

## features

- Heat seal quilting
- GRS and RDS certified recycled down insulation
- Inner stormflap with chinguard
- Flat knit elasticated rib cuffs and bottom hem
- Front pockets with zipper closure
- Easy grip zipper pullers
- Branded rubber hangerloop
- Heat transfer main label for tagless comfort

## available colours

navy

89 storm grey