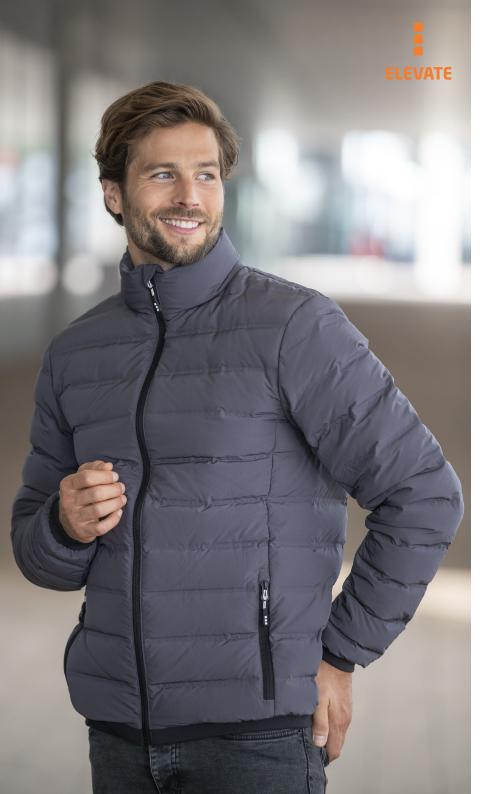

# **macin** MEN'S INSULATED DOWN JACKET

**39339** (XS-XXXL)

## fabric

750T woven double layer pongee of 100% Polyester. Padding/filling: Down insulation: Responsible Down Standard (RDS) of 90% recycled down and 10% recycled feathers

164 g/m<sup>2</sup>

## features

- Heat seal quilting
- GRS and RDS certified recycled down insulation
- Inner stormflap with chinguard
- Flat knit elasticated rib cuffs and bottom hem
- Front pockets with zipper closure
- Easy grip zipper pullers
- Branded rubber hangerloop
- Heat transfer main label for tagless comfort

## available colours

navy

89 storm grey